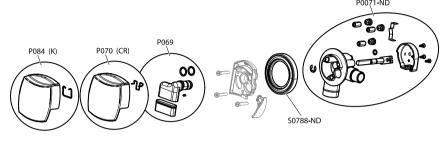

CZ Náhradní díly: Ersatzteilen: **ES** Repuestos:

PL Części zamienne: Piese de schimb: Запасные части: SK Náhradné diely: 

FR Pièces de détachées: **GB** Spare parts: HU Alkatrész: