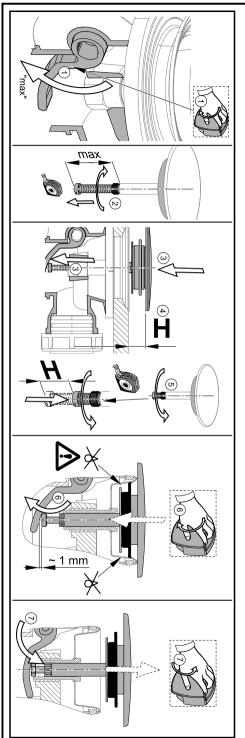

## Vanový odtokový komplet s napouštěním přepadem II chrom

Vanový odtokový komplet s napouštěním přepadem II chrom

D Badewannenablaufgarnitur mit Wassereinlauf II chrome

ES Conjunto del desagüe de bañera con relleno de desbordamiento II cromo

FR Vidage de baignoire avec remplissage de baignoire II chromé

GB Bathtub waste outflow system with filling and overflow II chrome

HU Kádlefolyószett vízbeömlővel a túlfolyónál II króm

PL Syfon wannowy kompletny z mechanizmem napełniającym II chrom

RO Ventil cada automat cu sifon și preaplin II chrom cu umplere prin preaplin

RU Сточный комплект для ванн с наполнением переливом II хром

SK Vaňový odtokový komplet s napúšťaním prepadom II chróm

UA Сточный комплект для ванны с заполнением переливом II хром