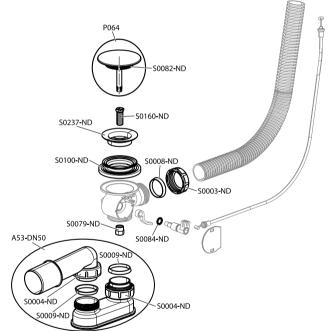

CZ Náhradní díly: Ersatzteilen: **ES** Repuestos:

PL Części zamienne: Piese de schimb: Запасные части: SK Náhradné diely: 

FR Pièces de détachées: **GB** Spare parts: HU Alkatrész: