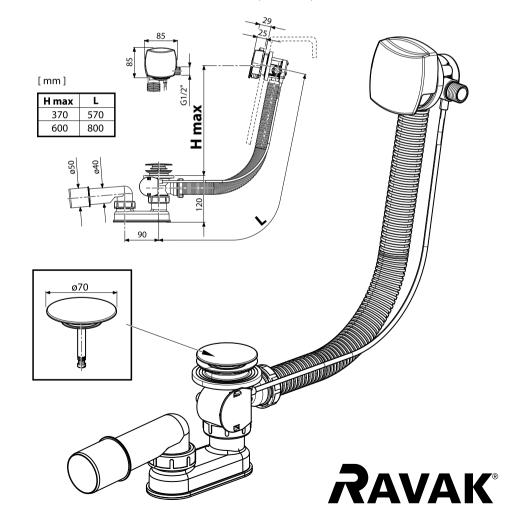

## Vanový odtokový komplet s napouštěním přepadem II chrom

Vanový odtokový komplet s napouštěním přepadem II chrom

D Badewannenablaufgarnitur mit Wassereinlauf II chrome

ES Conjunto del desagüe de bañera con relleno de desbordamiento II cromo

FR Vidage de baignoire avec remplissage de baignoire II chromé

GB Bathtub waste outflow system with filling and overflow II chrome

HU Kádlefolyószett vízbeömlővel a túlfolyónál II króm

PL Syfon wannowy kompletny z mechanizmem napełniającym II chrom

RO Ventil cada automat cu sifon și preaplin II chrom cu umplere prin preaplin

RU Сточный комплект для ванн с наполнением переливом II хром

SK Vaňový odtokový komplet s napúšťaním prepadom II chróm

UA Сточный комплект для ванны с заполнением переливом II хром