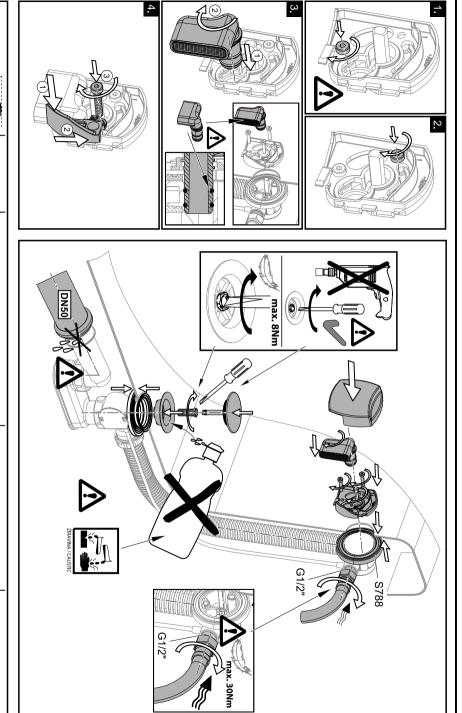

## Vanový odtokový komplet s napouštěním přepadem II chrom

Vanový odtokový komplet s napouštěním přepadem II chrom

D Badewannenablaufgarnitur mit Wassereinlauf II chrome

ES Conjunto del desagüe de bañera con relleno de desbordamiento II cromo

FR Vidage de baignoire avec remplissage de baignoire II chromé

GB Bathtub waste outflow system with filling and overflow II chrome

HU Kádlefolyószett vízbeömlővel a túlfolyónál II króm

PL Syfon wannowy kompletny z mechanizmem napełniającym II chrom

RO Ventil cada automat cu sifon și preaplin II chrom cu umplere prin preaplin

RU Сточный комплект для ванн с наполнением переливом II хром

SK Vaňový odtokový komplet s napúšťaním prepadom II chróm

UA Сточный комплект для ванны с заполнением переливом II хром